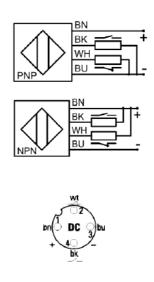

## **Capacitive sensors DC**

- 4-wire M30 threaded
- M12 connector
- N/O & N/C complimentary
- ESD protected

| PNP (Complimentary)            | CPU-010V-DFT-AS  | Wiring                        | 4-wire           |
|--------------------------------|------------------|-------------------------------|------------------|
| NPN (Complimentary)            | CNU-010V-DFT-AS  | Rated operational voltage     | 7 to 30 DC V     |
| Mounting                       | shielded         | Rated operational current     | 350 mA           |
| Rated operating distance<br>Sn | 10 mm            | Utilisation category          | DC 13            |
| Repeatability                  | ≤ 10 %           | Impulse voltage withstand     | 1kV 1.2 / 50μs V |
| Function indication            | yes              | Inrush current                | 1.5 A            |
| Ambient temperature range      | -25 °C to +70 °C | Frequency of operating cycles | 10Hz             |
| Pollution degree               | 3                | Minimum operational current   | ≤ 0.01 mA        |
| Time delay before availability | ≤ 220 ms         | No-load supply current        | ≤ 8 / 8 mA       |
| Housing size                   | M30 mm           | Off-state current             | ≤ 100µA          |
| Housing material               | PBT              | Voltage drop                  | ≤ 1 V            |
| Degree of protection           | IP 67            | Short circuit protection      | yes (pulsed)     |
| Connection                     | M12 connector    | Reverse polarity protection   | yes              |
| Current type                   | DC               |                               |                  |