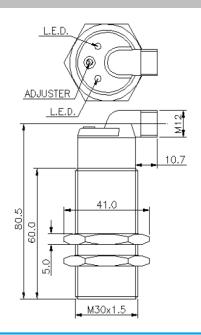

## **Capacitive sensors DC**

- 4-wire M30 threaded
- M12 connector
- N/O & N/C complimentary
- ESD protected

| PNP (Complimentary)            | CPU-010V-DFT-AS  | Wiring                        | 4-wire           |
|--------------------------------|------------------|-------------------------------|------------------|
| NPN (Complimentary)            | CNU-010V-DFT-AS  | Rated operational voltage     | 7 to 30 DC V     |
| Mounting                       | shielded         | Rated operational current     | 350 mA           |
| Rated operating distance<br>Sn | 10 mm            | Utilisation category          | DC 13            |
| Repeatability                  | ≤ 10 %           | Impulse voltage withstand     | 1kV 1.2 / 50μs V |
| Function indication            | yes              | Inrush current                | 1.5 A            |
| Ambient temperature range      | -25 °C to +70 °C | Frequency of operating cycles | 10Hz             |
| Pollution degree               | 3                | Minimum operational current   | ≤ 0.01 mA        |
| Time delay before availability | ≤ 220 ms         | No-load supply current        | ≤ 8 / 8 mA       |
| Housing size                   | M30 mm           | Off-state current             | ≤ 100µA          |
| Housing material               | PBT              | Voltage drop                  | ≤ 1 V            |
| Degree of protection           | IP 67            | Short circuit protection      | yes (pulsed)     |
| Connection                     | M12 connector    | Reverse polarity protection   | yes              |
| Current type                   | DC               |                               |                  |