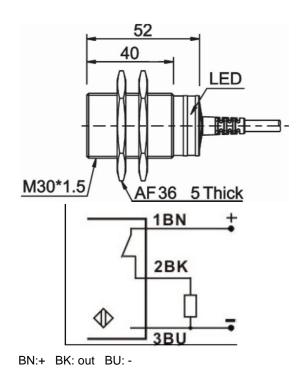

## Inductive proximity sensor

- M30 nickel-copper alloy
- 2 m cable
- PNP / normally closed

| Item code           | IPC-010-DMF / 3 | Circuit protection   | surge, overload, short<br>circuit and reverse<br>polarity protection          |
|---------------------|-----------------|----------------------|-------------------------------------------------------------------------------|
| Sensing distance    | 10 mm           | Indicator            | yellow LED                                                                    |
| Mounting            | flushed         | Ambient temperature  | -25 70 °C                                                                     |
| Output              | PNP NC          | Ambient moisture     | 35 95 % RH                                                                    |
| Supply voltage      | 10 30 VDC       | Switch frequency     | 500 Hz                                                                        |
| Standard target     | Fe 30*30*1t     | Voltage resistant    | 1000 V / AC 50 / 60 Hz<br>60 s                                                |
| Switch shifts       | ≤ ± 10 %        | Insulation resistant | ≥ 50 MΩ (500 VDC)                                                             |
| Hysteresis          | 1 20 %          | Vibration withstand  | repeated amplitude 1.5<br>mm 10 50 Hz (2 hours<br>each for X, Y, Z direction) |
| Repeated error      | ≤ 3 %           | Protection           | IP 67                                                                         |
| Load current        | ≤ 200 mA        | Housing material     | nickel-copper alloy                                                           |
| Residual            | ≤ 2.5 VDC       | Connection           | 2 m cable                                                                     |
| Current consumption | ≤ 15 mA         |                      |                                                                               |