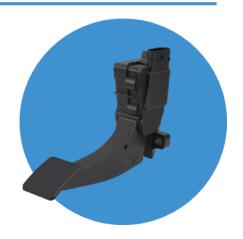

## **Pedals for trucks**

Accelerator pedals are more than an Interface between driver and vehicle. Beside the driver's perception of ergonomic and Kick-Down performance they support important functionalities for reducing fuel consumption, engine management and are also integrated into safety- and comfort systems.

#### **Innovation**

- · Compact and robust design
- Design suitable for all cabin sizes
- Proprietary Autopad® sensor technology (inductive)

### **Typical features**

- Contactless sensor technology
- · Redundant output signal
- Typically 5 V supply voltage
- · Programmable output signal characteristic
- High reliability
- FMVSS 124
- FMVSS 302